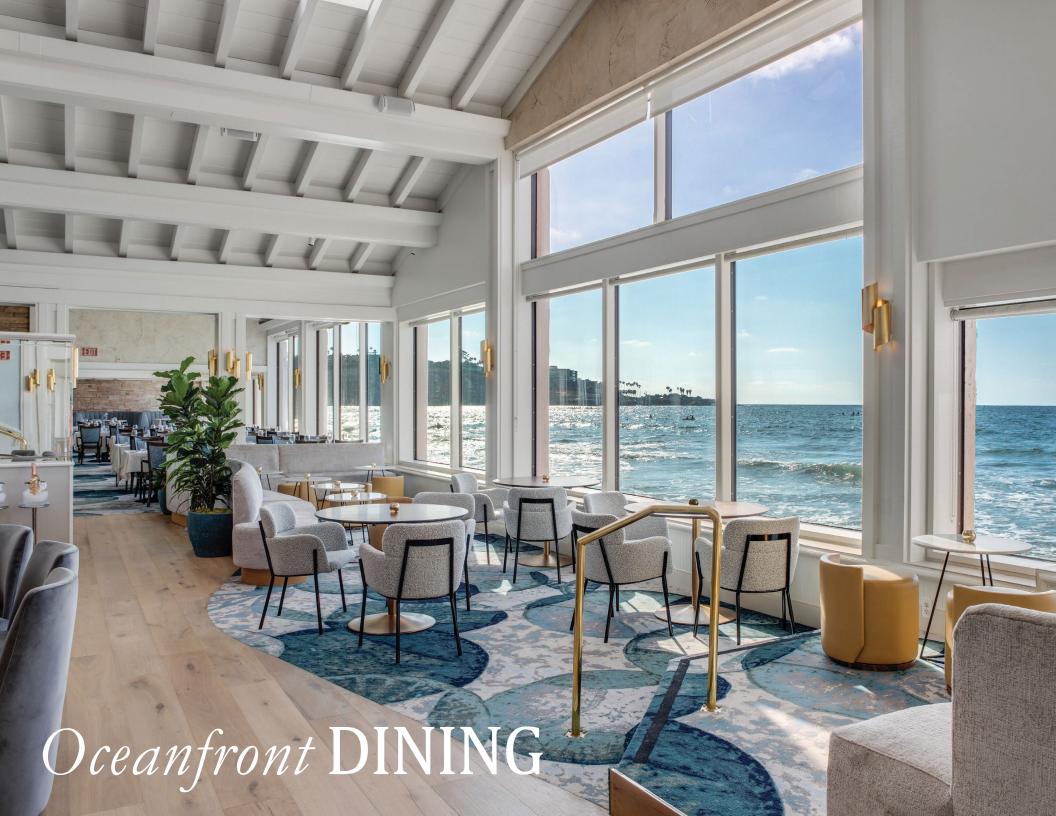

## THE MARINE ROOM

One of the world's most iconic oceanfront dining experiences and a landmark culinary destination where no matter the occasion you'll leave with a new perspective.

## THE SHORES

A classic SoCal dining experience with indoor and patio seating where ocean views are paired with fresh and sustainable, coastal Bajainspired cuisine.

California