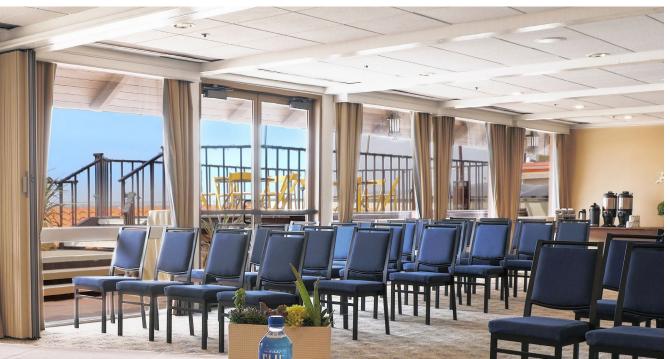

### LA SALA

Largest function space seating up to 160 guests with direct poolside patio access.

## Capacity

1,800 sq. ft.

**RECEPTION:** 250 people

**THEATER:** 160 people

**CLASSROOM**: 100 people

**CONFERENCE**: 60 people

BANQUET: 150 people

#### LA SALA

This beautiful room is our largest indoor space & can seat up to 150 guests comfortably.