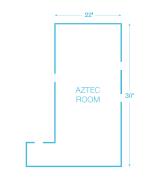

## AZTEC ROOM

Private board room with 60" flatscreen monitor, abundant natural light and patio views.

#### Capacity

600 sq. ft.

**THEATER**40 people

**CLASSROOME**30 people

**CONFERENCE**30 people

**RECEPTION:**40 people

**BANQUET:**40 people

#### **AZTEC ROOM**

Perfect for board meetings, focus groups, and other intimate gatherings with a view of our Garden Patio.