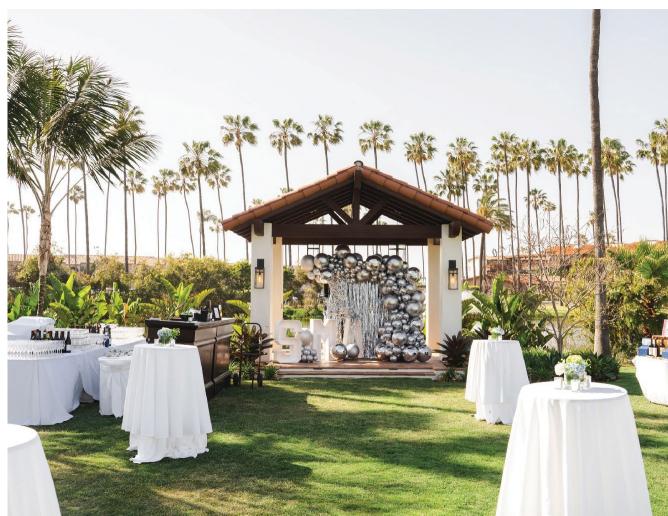

## SPINDRIFT PAVILION

Situated on our private 9-hole golf course, the Spindrift Pavilion provides a unique venue option. It encompasses two pickleball courts, a gazebo, lawn area, and duck pond with picturesque fountains. Its open landscape and views of the surrounding area provide a perfect canvas for your event and make a beautiful outdoor choice.

#### SPINDRIFT PAVILION

Situated on our private 9-hole golf course, our pickleball courts, gazebo, lawn and duck pond provide a unique outdoor venue option.

| MEETING ROOM       | DIMENSIONS | SQ. FT. | CEILING HT. | RECEPTION | THEATER | CLASSROOM | CONFERENCE | BANQUET |
|--------------------|------------|---------|-------------|-----------|---------|-----------|------------|---------|
| La Sala W. & E.    | 49' x 37'  | 1,800   | 12'         | 250       | 160     | 100       | 60         | 160     |
| Poolside Patio     | 61' x 35'  | 2,135   | _           | 300       | _       | _         | _          | 200     |
| Beach              | Varies     | 10,000+ | _           | 300       | _       | _         | _          | _       |
| Spindrift Pavilion | 60' x 50'  | 3,000   | _           | 250       | _       | _         | _          | _       |