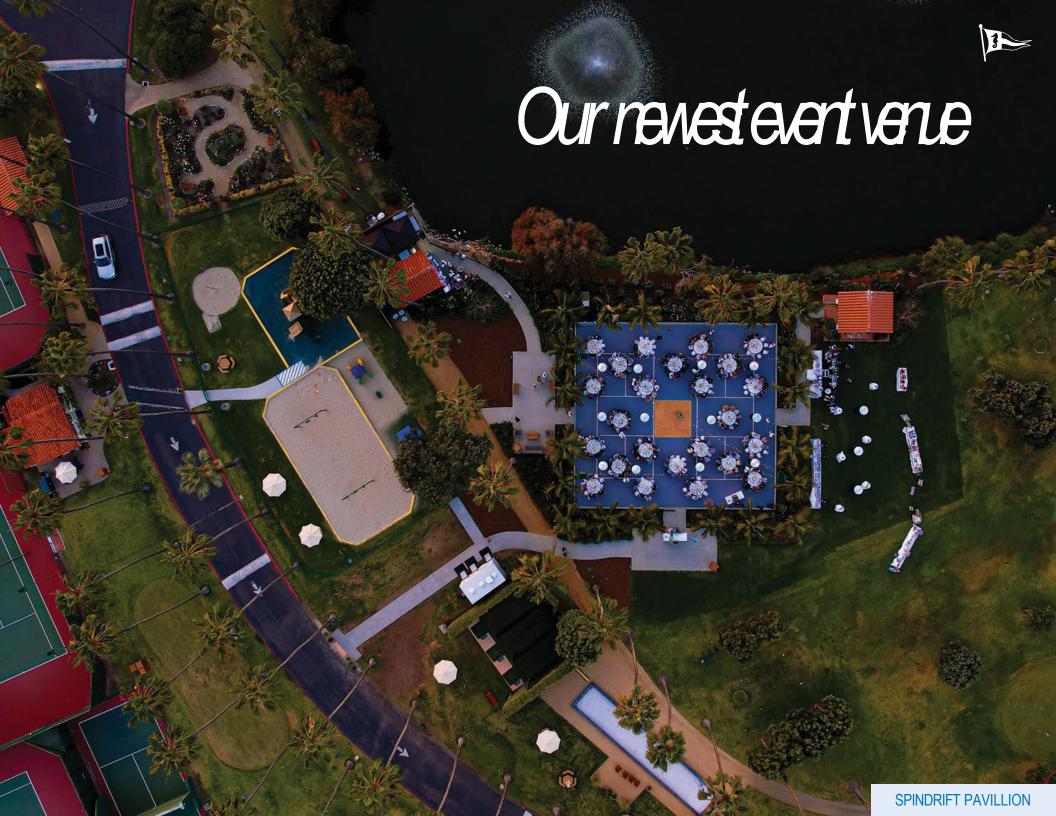

## SPINDRIFT PAVILION

Situated on our private 9-hole golf course, the Spindrift Pavilion provides a unique venue option. It encompasses two pickleball courts, a gazebo, lawn area, and duck pond with picturesque fountains. Its open landscape and views of the surrounding area provide a perfect canvas for your event and make a beautiful outdoor choice.

## Capacity

3,000 sq. ft.

250 people

#### SPINDRIFT PAVILION

Situated on our private 9-hole golf course, our pickleball courts, gazebo, lawn and duck pond provide a unique outdoor venue option.

| MEETING ROOM       | DIMENSIONS | SQ. FT. | CEILING HT. | RECEPTION | THEATER | CLASSROOM | CONFERENCE | BANQUET |
|--------------------|------------|---------|-------------|-----------|---------|-----------|------------|---------|
| La Sala W. & E.    | 49' x 37'  | 1,800   | 12'         | 250       | 160     | 100       | 60         | 160     |
| Poolside Patio     | 61' x 35'  | 2,135   | _           | 300       | _       | _         | _          | 200     |
| Beach              | Varies     | 10,000+ | _           | 300       | _       | _         | _          | _       |
| Spindrift Pavilion | 60' x 50'  | 3,000   | _           | 250       | _       | _         | _          | _       |