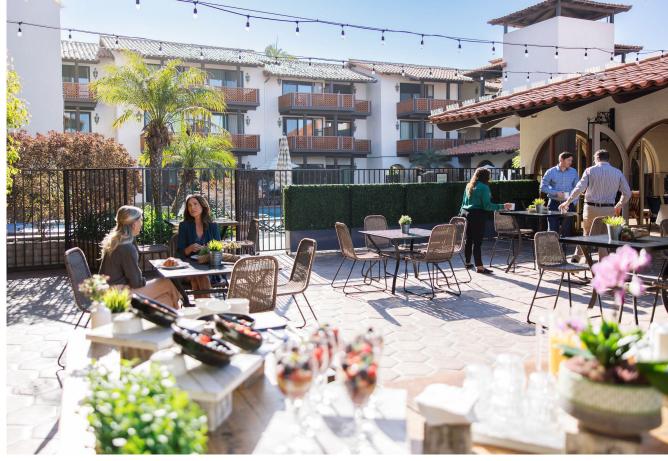

#### POOLSIDE PATIO

Our poolside patio, located at the heart of the club, is a wonderful setting for your outdoor affair.

## GARDEN PATIO

Steps from the beach, with close proximity to event space, the Garden Patio offers a relaxing ambiance in a lush landscaped setting.

Capacity

3,500 sq. ft.

**RECEPTION:**300 people

BANQUET:225 people

#### **GARDEN PATIO**

Steps from the beach, nestled in lush greenery, with Spanish Saltillo tiles and fountain. Perfect for a reception and outside dinner.

| MEETING ROOM          | DIMENSIONS | SQ. FT. | CEILING HT. | RECEPTION | THEATER | CLASSROOM | CONFERENCE | BANQUET |
|-----------------------|------------|---------|-------------|-----------|---------|-----------|------------|---------|
| Acapulco N. & S.      | 20' x 58'  | 1,320   | 8'7"        | 120       | 100     | 75        | 60         | 100     |
| Shores Patio          | 71' x 30'  | 1,290   | _           | 200       | _       | _         | _          | 180     |
| Shores Lawn           | 20' x 105' | 2,000   | _           | 200       | _       | _         | _          | 120     |
| La Jolla Room & Patio | 76' x 30'  | 2,010   | 9'5"        | 125       | 80      | 50        | 40         | 60      |
| Aztec Room            | 30" x 22"  | 600     | 8'7"        | 40        | 40      | 30        | 22         | 40      |
| Garden Patio          | 30' x 20'  | 3,500   | _           | 300       | _       | _         | _          | 225     |