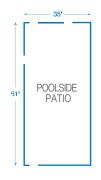

#### POOLSIDE PATIO

Our poolside patio, located at the heart of the club, is a wonderful setting for your outdoor affair.

#### SPINDRIFT PAVILION

Situated on our private 9-hole golf course, our pickleball courts, gazebo, lawn and duck pond provide a unique outdoor venue option.

| MEETING ROOM       | DIMENSIONS | SQ. FT. | CEILING HT. | RECEPTION | THEATER | CLASSROOM | CONFERENCE | BANQUET |
|--------------------|------------|---------|-------------|-----------|---------|-----------|------------|---------|
| La Sala W. & E.    | 49' x 37'  | 1,800   | 12'         | 250       | 160     | 100       | 60         | 160     |
| Poolside Patio     | 61' x 35'  | 2,135   | _           | 300       | _       | _         | _          | 200     |
| Beach              | Varies     | 10,000+ | _           | 300       | _       | _         | _          | _       |
| Spindrift Pavilion | 60' x 50'  | 3,000   | _           | 250       | _       | _         | _          | _       |