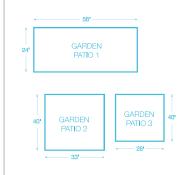

## GARDEN PATIO

Steps from the beach, with close proximity to event space, the Garden Patio offers a relaxing ambiance in a lush landscaped setting.

Capacity

3,500 sq. ft.

**RECEPTION:**300 people

BANQUET:225 people

#### **GARDEN PATIO**

Steps from the beach, nestled in lush greenery, with Spanish Saltillo tiles and fountain. Perfect for a reception and outside dinner.

| MEETING ROOM          | DIMENSIONS | SQ. FT. | CEILING HT. | RECEPTION | THEATER | CLASSROOM | CONFERENCE | BANQUET |
|-----------------------|------------|---------|-------------|-----------|---------|-----------|------------|---------|
| Acapulco N. & S.      | 20' x 58'  | 1,320   | 8'7"        | 120       | 100     | 75        | 60         | 100     |
| Shores Patio          | 71' x 30'  | 1,290   | _           | 200       | _       | _         | _          | 180     |
| Shores Lawn           | 20' x 105' | 2,000   | _           | 200       | _       | _         | _          | 120     |
| La Jolla Room & Patio | 76' x 30'  | 2,010   | 9'5"        | 125       | 80      | 50        | 40         | 60      |
| Aztec Room            | 30" x 22"  | 600     | 8'7"        | 40        | 40      | 30        | 22         | 40      |
| Garden Patio          | 30' x 20'  | 3,500   | _           | 300       | _       | _         | _          | 225     |