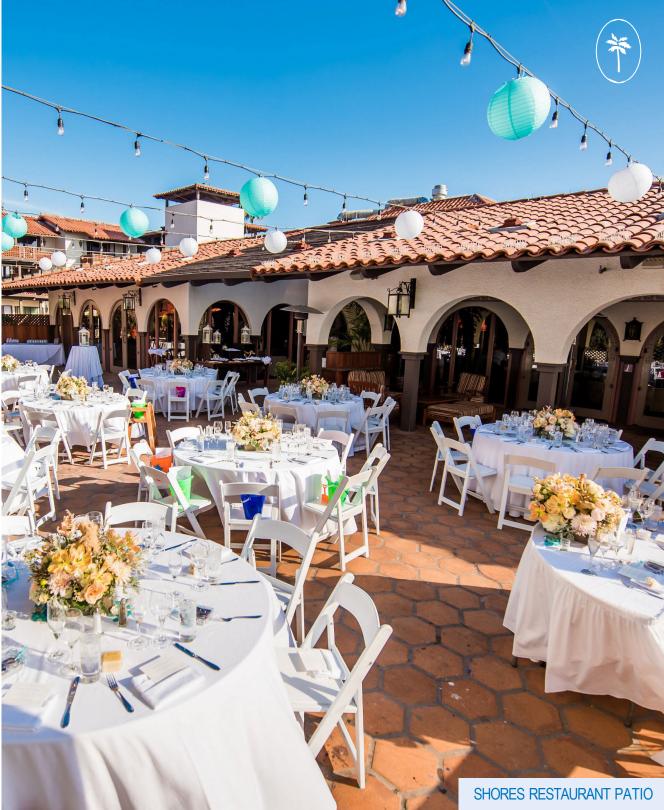

## GARDEN PATIO

Steps from the beach, with close proximity to event space, the Garden Patio offers a relaxing ambiance in a lush landscaped setting.

Capacity

3,500 sq. ft.

**RECEPTION:**300 people

BANQUET:225 people

#### **GARDEN PATIO**

Steps from the beach, nestled in lush greenery, with Spanish Saltillo tiles and fountain. Perfect for a reception and outside dinner.

| MEETING ROOM          | DIMENSIONS | SQ. FT. | CEILING HT. | RECEPTION | THEATER | CLASSROOM | CONFERENCE | BANQUET |
|-----------------------|------------|---------|-------------|-----------|---------|-----------|------------|---------|
| Acapulco N. & S.      | 20' x 58'  | 1,320   | 8'7"        | 120       | 100     | 75        | 60         | 100     |
| Shores Patio          | 71' x 30'  | 1,290   | _           | 200       | _       | _         | _          | 180     |
| Shores Lawn           | 20' x 105' | 2,000   | _           | 200       | _       | _         | _          | 120     |
| La Jolla Room & Patio | 76' x 30'  | 2,010   | 9'5"        | 125       | 80      | 50        | 40         | 60      |
| Aztec Room            | 30" x 22"  | 600     | 8'7"        | 40        | 40      | 30        | 22         | 40      |
| Garden Patio          | 30' x 20'  | 3,500   | _           | 300       | _       | _         | _          | 225     |