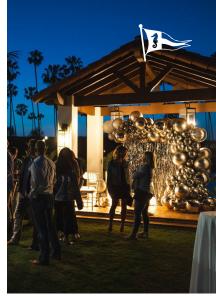

## SPINDRIFT PAVILION

Situated on our private 9-hole golf course, the Spindrift Pavilion provides a unique venue option. It encompasses two pickleball courts, a gazebo, lawn area, and duck pond with picturesque fountains. Its open landscape and views of the surrounding area provide a perfect canvas for your event and make a beautiful outdoor choice.

#### SPINDRIFT PAVILION

Situated on our private 9-hole golf course, our pickleball courts, gazebo, lawn and duck pond provide a unique outdoor venue option.

| MEETING ROOM       | DIMENSIONS | SQ. FT. | CEILING HT. | RECEPTION | THEATER | CLASSROOM | CONFERENCE | BANQUET |
|--------------------|------------|---------|-------------|-----------|---------|-----------|------------|---------|
| La Sala W. & E.    | 49' x 37'  | 1,800   | 12'         | 250       | 160     | 100       | 60         | 160     |
| Poolside Patio     | 61' x 35'  | 2,135   | _           | 300       | _       | _         | _          | 200     |
| Beach              | Varies     | 10,000+ | _           | 300       | _       | _         | _          | _       |
| Spindrift Pavilion | 60' x 50'  | 3,000   | _           | 250       | _       | _         | _          | _       |