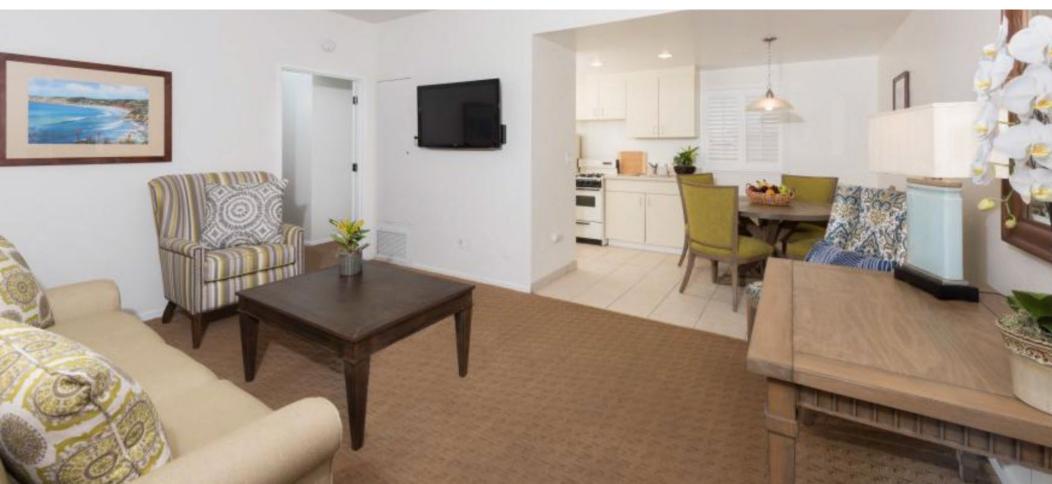

0         | 160     |
| Poolside Patio     | 61' x 35'  | 2,135   | _           | 300       | _       | _         | _          | 200     |
| Beach              | Varies     | 10,000+ | _           | 300       | _       | _         | _          | _       |
| Spindrift Pavilion | 60' x 50'  | 3,000   | _           | 250       | _       | _         | _          | _       |

Spaces may be creatively combined to create more area.







### **GUESTROOMS**

- · Steps from the sand
- 90 guestrooms, including 67 oceanfront rooms and suites
- From intimate deluxe guestrooms to one, two and three-bedroom suites with living room and kitchen
- Complimentary Wi-Fi, iHome docks and On-Demand movies and entertainment

## BEACHFRONT STUDIO









## BEACHFRONT SUITE



## SPINDRIFT ONE-BEDROOM SUITE









## CLUB GUESTROOM















## RESORT AMENITIES

- Waterfront dining at The Shores Restaurant and the iconic Marine Room
- Heated swimming pool & Jacuzzi
- Tennis and fitness center
- In-room massage
- Bicycle rentals
- Complimentary shuttle service in the local La Jolla area
- Wi-Fi available throughout the hotel
- Minutes from San Diego's attractions and shopping in the village of La Jolla
- Steps away from ocean adventures like kayaking, stand up paddle boarding and snorkeling

## MEETING SPACE

- 10,720 sq. ft of indoor and outdoor meeting space
- Spectacular beachfront location with ocean views
- Wi-Fi available in all areas
- Lush garden settings











## ACAPULCO ROOM & DECK

Largest event space with 60" flat screen monitor, 2nd floor location with outdoor ocean view