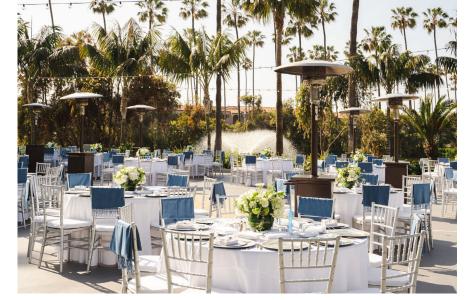

## GARDEN PATIO

Steps from the beach, with close proximity to event space, the Garden Patio offers a relaxing ambiance in a lush landscaped setting.

Capacity

3,500 sq. ft.

**RECEPTION:**300 people

BANQUET:225 people

#### **GARDEN PATIO**

Steps from the beach, nestled in lush greenery, with Spanish Saltillo tiles and fountain. Perfect for a reception and outside dinner.

| MEETING ROOM          | DIMENSIONS | SQ. FT. | CEILING HT. | RECEPTION | THEATER | CLASSROOM | CONFERENCE | BANQUET |
|-----------------------|------------|---------|-------------|-----------|---------|-----------|------------|---------|
| Acapulco N. & S.      | 20' x 58'  | 1,320   | 8'7"        | 120       | 100     | 75        | 60         | 100     |
| Shores Patio          | 71' x 30'  | 1,290   | _           | 200       | _       | _         | _          | 180     |
| Shores Lawn           | 20' x 105' | 2,000   | _           | 200       | _       | _         | _          | 120     |
| La Jolla Room & Patio | 76' x 30'  | 2,010   | 9'5"        | 125       | 80      | 50        | 40         | 60      |
| Aztec Room            | 30" x 22"  | 600     | 8'7"        | 40        | 40      | 30        | 22         | 40      |
| Garden Patio          | 30' x 20'  | 3,500   | _           | 300       | _       | _         | _          | 225     |