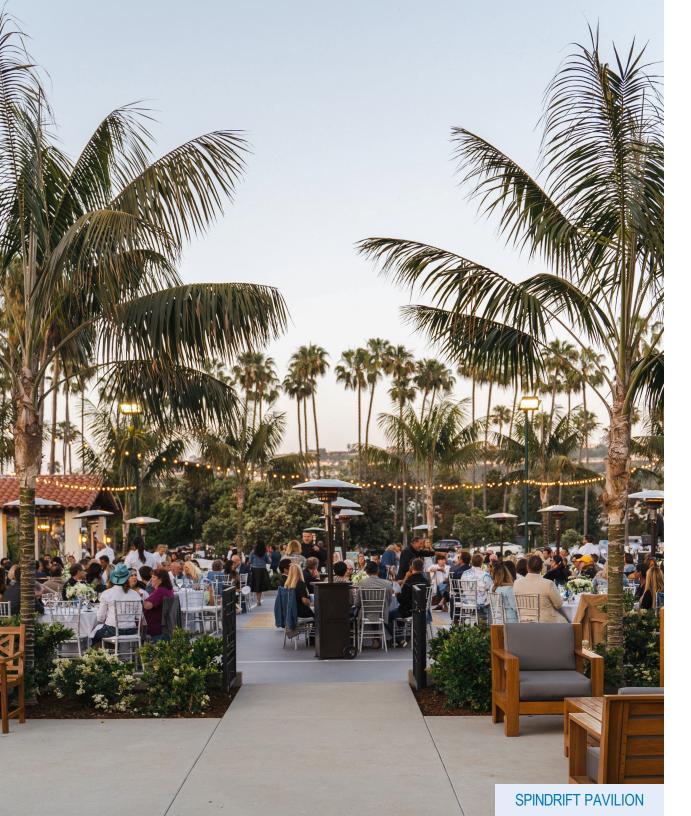

## SPINDRIFT PAVILION

Situated on our private 9-hole golf course, the Spindrift Pavilion provides a unique venue option. It encompasses two pickleball courts, a gazebo, lawn area, and duck pond with picturesque fountains. Its open landscape and views of the surrounding area provide a perfect canvas for your event and make a beautiful outdoor choice.

#### SPINDRIFT PAVILION

Situated on our private 9-hole golf course, our pickleball courts, gazebo, lawn and duck pond provide a unique outdoor venue option.

| MEETING ROOM       | DIMENSIONS | SQ. FT. | CEILING HT. | RECEPTION | THEATER | CLASSROOM | CONFERENCE | BANQUET |
|--------------------|------------|---------|-------------|-----------|---------|-----------|------------|---------|
| La Sala W. & E.    | 49' x 37'  | 1,800   | 12'         | 250       | 160     | 100       | 60         | 160     |
| Poolside Patio     | 61' x 35'  | 2,135   | _           | 300       | _       | _         | _          | 200     |
| Beach              | Varies     | 10,000+ | _           | 300       | _       | _         | _          | _       |
| Spindrift Pavilion | 60' x 50'  | 3,000   | _           | 250       | _       | _         | _          | _       |