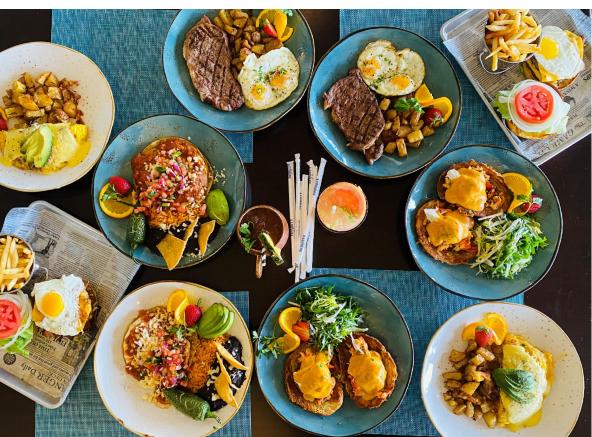

## THE SHORES

A classic SoCal dining experience with indoor and patio seating where ocean views are paired with fresh and sustainable, coastal Bajainspired cuisine.

California