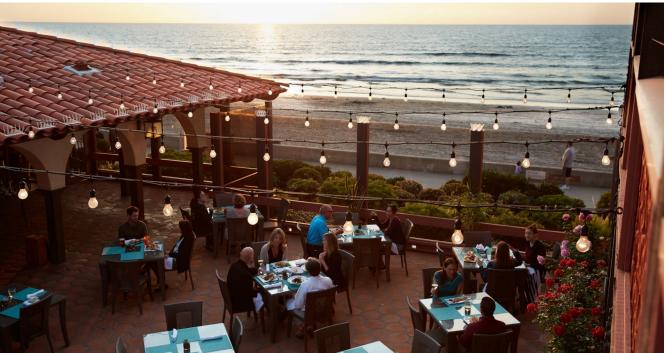

## SHORES PATIO

Stunning oceanview patio with direct access to the La Jolla Room and Shores Restaurant.

Capacity

1,290 sq. ft.

**RECEPTION**225 people

BANQUET:180 people

#### **SHORES PATIO**

Stunning ocean view combined with the flexibility of an indoor/ outdoor space.

Airy private room, vaulted ceiling, chandeliers, and Patio with Spanish Saltillo tiles and lovely ocean view.