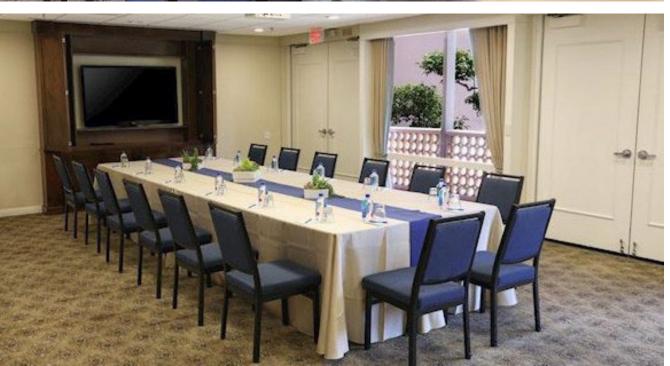

### LA SALA

Largest function space seating up to 160 guests with direct poolside patio access.

## Capacity

1,800 sq. ft.

**RECEPTION:** 250 people

**THEATER:** 160 people

**CLASSROOM**: 100 people

**CONFERENCE**: 60 people

BANQUET: 150 people

#### LA SALA

This beautiful room is our largest indoor space & can seat up to 150 guests comfortably.