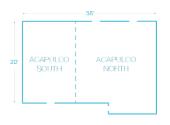

## ACAPULCO ROOM & DECK

Largest event space with 60" flat screen monitor, 2nd floor location with outdoor ocean view deck.

#### Capacity

1,320 sq. ft.

**RECEPTION:**120 people

**THEATER:**110 people

CLASSROOM=75 people

**CONFERENCE**(1) people

BANQUET:100 people

#### ACAPULCO ROOM

Our largest meeting space, beautifully situated with a dramatic ocean view deck just outside the doors.