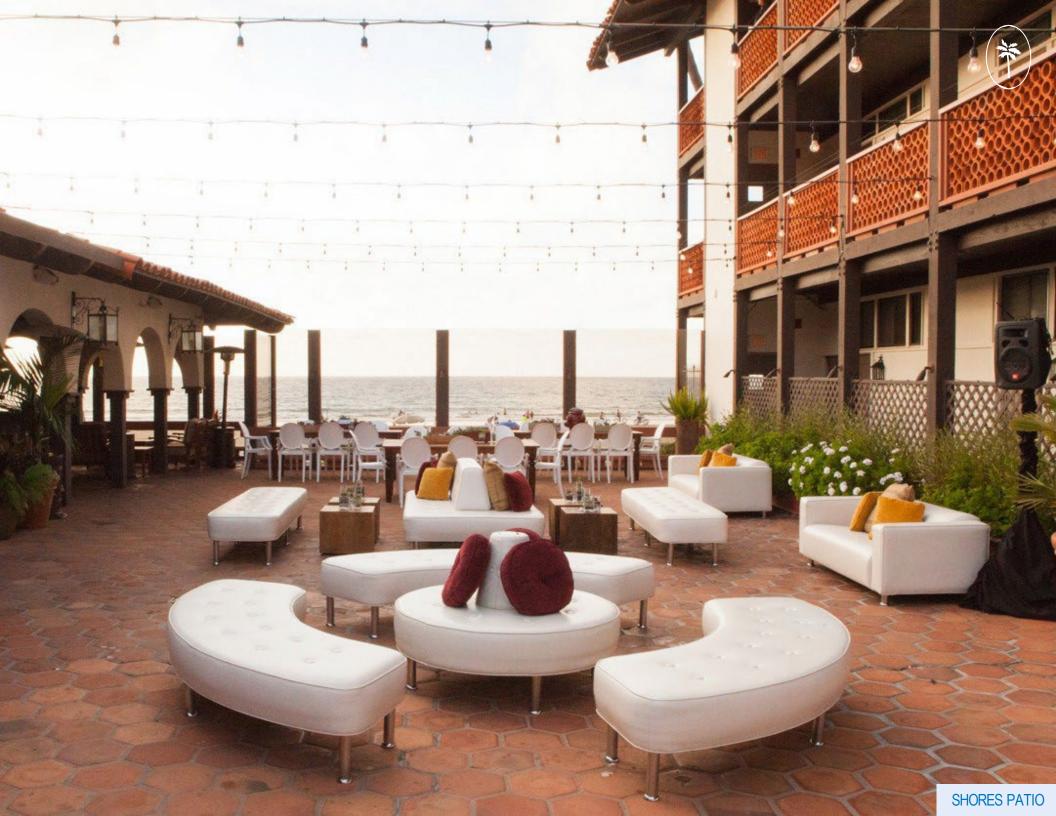

## SHORES PATIO

Stunning oceanview patio with direct access to the La Jolla Room and Shores Restaurant.

Capacity

1,290 sq. ft.

**RECEPTION**225 people

BANQUET:180 people

#### **SHORES PATIO**

Stunning ocean view combined with the flexibility of an indoor/ outdoor space.

Airy private room, vaulted ceiling, chandeliers, and Patio with Spanish Saltillo tiles and lovely ocean view.