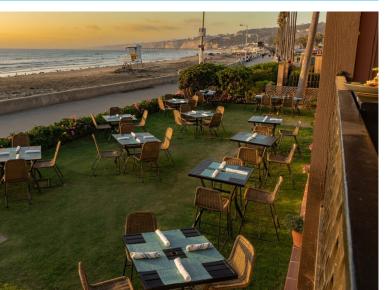

## SHORES PATIO

Stunning oceanview patio with direct access to the La Jolla Room and Shores Restaurant.

Capacity

1,290 sq. ft.

**RECEPTION**225 people

BANQUET:180 people

## SHORES LAWN

A spacious lawn that's steps from the sand with a wide ocean view and direct access to Shores Restaurant.

#### Capacity

2,000 sq. ft.

**RECEPTION:**200 people

BANQUET:120 people

## THE SHORES

A classic SoCal dining experience with indoor and patio seating where ocean views are paired with fresh and sustainable, coastal Bajainspired cuisine.

California