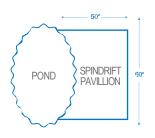

## SPINDRIFT PAVILION

Situated on our private 9-hole golf course, the Spindrift Pavilion provides a unique venue option. It encompasses two pickleball courts, a gazebo, lawn area, and duck pond with picturesque fountains. Its open landscape and views of the surrounding area provide a perfect canvas for your event and make a beautiful outdoor choice.

## Capacity

3,000 sq. ft.

250 people

#### SPINDRIFT PAVILION

Situated on our private 9-hole golf course, our pickleball courts, gazebo, lawn and duck pond provide a unique outdoor venue option.

| MEETING ROOM       | DIMENSIONS | SQ. FT. | CEILING HT. | RECEPTION | THEATER | CLASSROOM | CONFERENCE | BANQUET |
|--------------------|------------|---------|-------------|-----------|---------|-----------|------------|---------|
| La Sala W. & E.    | 49' x 37'  | 1,800   | 12'         | 250       | 160     | 100       | 60         | 160     |
| Poolside Patio     | 61' x 35'  | 2,135   | _           | 300       | _       | _         | _          | 200     |
| Beach              | Varies     | 10,000+ | _           | 300       | _       | _         | _          | _       |
| Spindrift Pavilion | 60' x 50'  | 3,000   | _           | 250       | _       | _         | _          | _       |