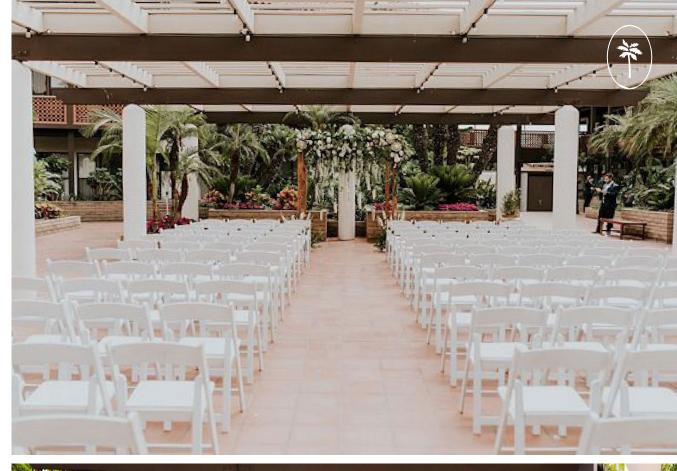

## GARDEN PATIO

Steps from the beach, with close proximity to event space, the Garden Patio offers a relaxing ambiance in a lush landscaped setting.

Capacity

3,500 sq. ft.

**RECEPTION:**300 people

BANQUET:225 people

#### **GARDEN PATIO**

Steps from the beach, nestled in lush greenery, with Spanish Saltillo tiles and fountain. Perfect for a reception and outside dinner.

| MEETING ROOM          | DIMENSIONS | SQ. FT. | CEILING HT. | RECEPTION | THEATER | CLASSROOM | CONFERENCE | BANQUET |
|-----------------------|------------|---------|-------------|-----------|---------|-----------|------------|---------|
| Acapulco N. & S.      | 20' x 58'  | 1,320   | 8'7"        | 120       | 100     | 75        | 60         | 100     |
| Shores Patio          | 71' x 30'  | 1,290   | _           | 200       | _       | _         | _          | 180     |
| Shores Lawn           | 20' x 105' | 2,000   | _           | 200       | _       | _         | _          | 120     |
| La Jolla Room & Patio | 76' x 30'  | 2,010   | 9'5"        | 125       | 80      | 50        | 40         | 60      |
| Aztec Room            | 30" x 22"  | 600     | 8'7"        | 40        | 40      | 30        | 22         | 40      |
| Garden Patio          | 30' x 20'  | 3,500   | _           | 300       | _       | _         | _          | 225     |