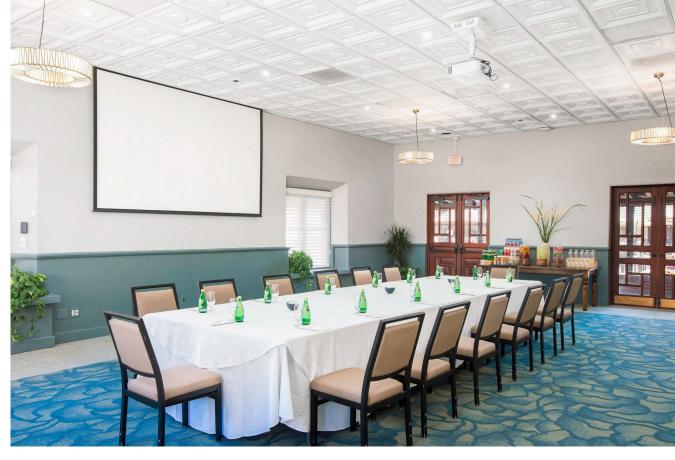

### LA SALA

Largest function space seating up to 160 guests with direct poolside patio access.

#### LA SALA

This beautiful room is our largest indoor space & can seat up to 150 guests comfortably.