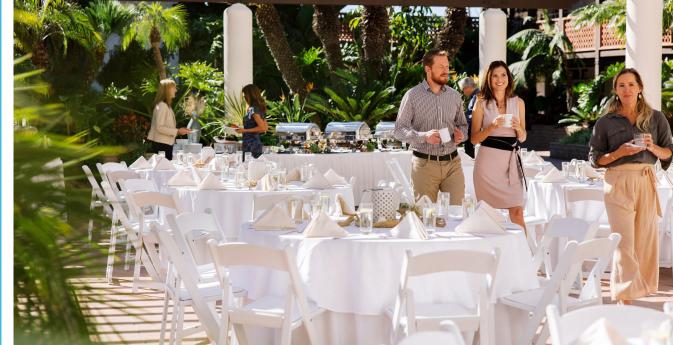

## GARDEN PATIO

Steps from the beach, with close proximity to event space, the Garden Patio offers a relaxing ambiance in a lush landscaped setting.

Capacity

3,500 sq. ft.

**RECEPTION:**300 people

BANQUET:225 people

#### **GARDEN PATIO**

Steps from the beach, nestled in lush greenery, with Spanish Saltillo tiles and fountain. Perfect for a reception and outside dinner.

| MEETING ROOM          | DIMENSIONS | SQ. FT. | CEILING HT. | RECEPTION | THEATER | CLASSROOM | CONFERENCE | BANQUET |
|-----------------------|------------|---------|-------------|-----------|---------|-----------|------------|---------|
| Acapulco N. & S.      | 20' x 58'  | 1,320   | 8'7"        | 120       | 100     | 75        | 60         | 100     |
| Shores Patio          | 71' x 30'  | 1,290   | _           | 200       | _       | _         | _          | 180     |
| Shores Lawn           | 20' x 105' | 2,000   | _           | 200       | _       | _         | _          | 120     |
| La Jolla Room & Patio | 76' x 30'  | 2,010   | 9'5"        | 125       | 80      | 50        | 40         | 60      |
| Aztec Room            | 30" x 22"  | 600     | 8'7"        | 40        | 40      | 30        | 22         | 40      |
| Garden Patio          | 30' x 20'  | 3,500   | _           | 300       | _       | _         | _          | 225     |