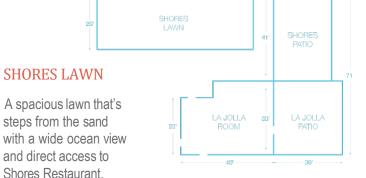

## SHORES PATIO

Stunning oceanview patio with direct access to the La Jolla Room and Shores Restaurant.

Capacity

1,290 sq. ft.

**RECEPTION**225 people

BANQUET:180 people

## SHORES LAWN

A spacious lawn that's steps from the sand with a wide ocean view and direct access to Shores Restaurant.

#### Capacity

2,000 sq. ft.

**RECEPTION:**200 people

BANQUET:120 people

#### **SHORES PATIO**

Stunning ocean view combined with the flexibility of an indoor/ outdoor space.

Airy private room, vaulted ceiling, chandeliers, and Patio with Spanish Saltillo tiles and lovely ocean view.

# LA JOLLA ROOM & PATIO

Natural light filled and spacious event space with direct acess to our oceanfront patio.

#### Capacity

2,010 sq. ft.

**RECEPTION:**125 people

**THEATER** 90 people

**CLASSROOM:** people

**CONFERENCE**40 people

**BANQUET:225** people

LA JOLLA ROOM & PATIO